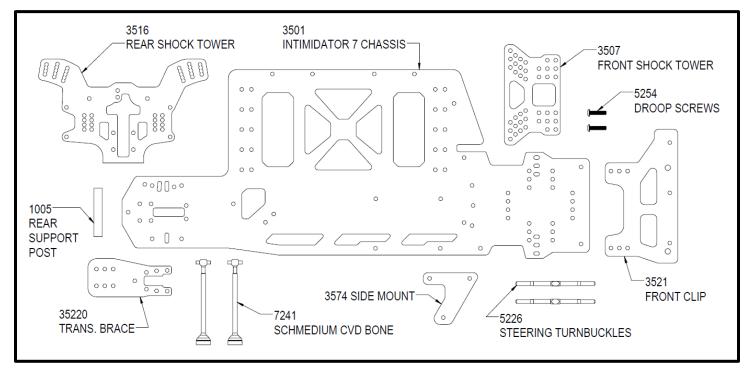

## <u>#3530 – Conversion Kit</u> Intimidator G6 to Intimidator 7



Please visit our website to download the complete Intimidator 7 DD instruction manual. The manual can be viewed in PDF form or printed out for reference. Follow the assembly steps in the manual using the included parts along with the parts from your Intimidator G6 car.

<u>*WWW.Customworksrc.com*</u> (click on Tech Center)

## PARTS INCLUDED IN THIS KIT:



Listed below are other parts that are updated for the Intimidator 7. Older versions of these parts will work fine though.

3226 BATTERY STRAP MOUNTS – improved design to better cradle the battery
3008 NARROW BATTERY STRAP – creates more clearance for battery leads
1433 MDX SPRING COLLARS – updated to include ¼ turn notches for easy reference
4121 LEFT SIDE DIRECT DRIVE PLATE – motor screw slots lengthened and pinion wrench slot added

## **Additional Hop-Up Parts:**

7243 ALUMINUM SCHMEDIUM CVD BONE – less rotating weight in the drive train
4228 FRONT SWAY BAR KIT – stabilizes the front end on high bite tracks
3252 CARBON FRONT ARM EARS – stronger version of the stock plastic pieces
7208 & 7228 REAR WHEEL SPACERS – space the rear wheels out to change handling characteristics
9912 1/2 OUN