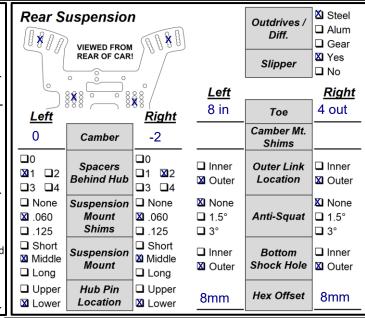

e skidding over bumps in track.

Go to heavier oil or smaller piston if tires or car is bouncing.



| Ride Height |        |    |      |  |  |  |  |
|-------------|--------|----|------|--|--|--|--|
| LF          | 14.5mm | RF | 15mm |  |  |  |  |
| LR          | 14.5mm | RR | 15mm |  |  |  |  |

come around.

| Max Chassis Height |      |    |      |  |  |  |  |
|--------------------|------|----|------|--|--|--|--|
| LF                 | 22mm | RF | 22mm |  |  |  |  |
| LR                 | 21mm | RR | 21mm |  |  |  |  |

 Corner Weights

 LF
 13.4
 RF
 11.6

 LR
 19.2
 RR
 17.2

 Rear %
 59%

 Left %
 53%

 Wedge %
 50%

Measured From: ☑Bottom of Chassis ☐Top of Chassis

Total Weight: 61.2oz

| □Measured | without | wing |
|-----------|---------|------|
|           |         |      |







**Electronics** Tekin RSX Fantom 6.0 Motor: Speed Control: 0 Amp Draw: Timina/Boost: 22 deg 5 Timing: Drag Brake: Battery: Protek 6400 shorty 25 Pinion: 81 Spur: Battery Position: F□□⊠□□□R

Notes: 1mm washer under front kickup screw to get a little more forward drive. Brass LR outer arm & LF spindle.

Car never felt great on Green compound tires. Fought electrical gremlins in practice. Put a blind setup on it from Fastlane before Q3 and switched to Blues. Car felt more stable and less twitchy. Won heat, bumped from B and made it to 5th in the A-main. Setup needs some fine tuning but couldn't really get practice after the first 2 days so had to go with it.

Throttle EPA: 90% Steering DR: 80%