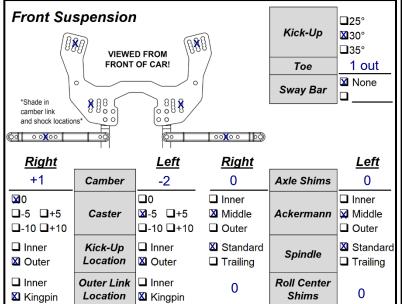

Notes: 1mm washer under front kickup screw to get a little more forward drive. Brass LR outer arm & LF spindle.

Car never felt great on Green compound tires. Fought electrical gremlins in practice. Put a blind setup on it from Fastlane before Q3 and switched to Blues. Car felt more stable and less twitchy. Won heat, bumped from B and made it to 5th in the A-main. Setup needs some fine tuning but couldn't really get practice after the first 2 days so had to go with it.