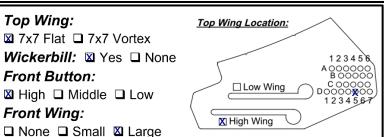

skidding over bumps in track.

Go to heavier oil or smaller piston if tires or car is bouncing.



| Ride Height |        |    |      |  |  |  |  |
|-------------|--------|----|------|--|--|--|--|
| LF          | 14.5mm | RF | 15mm |  |  |  |  |
| LR          | 14.5mm | RR | 15mm |  |  |  |  |

come around.

| Max Chassis Height |      |    |      |  |  |  |  |
|--------------------|------|----|------|--|--|--|--|
| LF                 | 22mm | RF | 22mm |  |  |  |  |
| LR                 | 21mm | RR | 21mm |  |  |  |  |

 Corner Weights

 LF
 13.4
 RF
 11.6

 LR
 19.2
 RR
 17.2

 Rear %
 59%

 Left %
 53%

 Wedge %
 50%

Measured From: ☑Bottom of Chassis ☐Top of Chassis

Total Weight: 61.2oz

| □Measured | without | wing |
|-----------|---------|------|
|           |         |      |







**Electronics** Tekin RSX Fantom 6.0 Motor: Speed Control: 0 Amp Draw: Timina/Boost: 22 deg 5 Timing: Drag Brake: Battery: Protek 6400 shorty 25 Pinion: 81 Spur: Battery Position: F□□⊠□□□R

Notes: 1mm washer under front kickup screw to get a little more forward drive. Brass LR outer arm & LF spindle.

Car never felt great on Green compound tires. Fought electrical gremlins in practice. Put a blind setup on it from Fastlane before Q3 and switched to Blues. Car felt more stable and less twitchy. Won heat, bumped from B and made it to 5th in the A-main. Setup needs some fine tuning but couldn't really get practice after the first 2 days so had to go with it.

Throttle EPA: 90% Steering DR: 80%